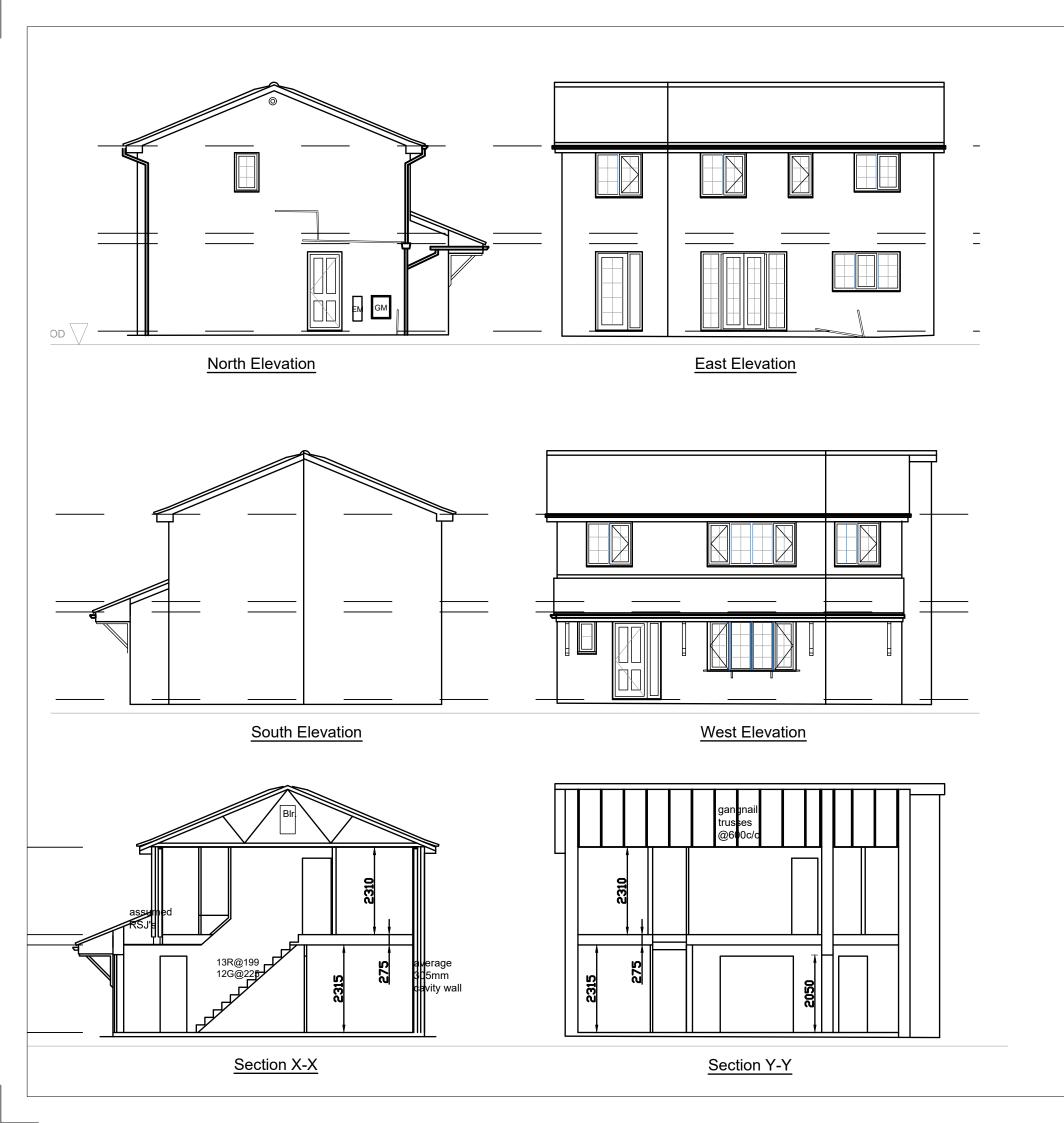

REVIEW AND COMMENT EDGE OF CARE 2 SPEETON CLOSE, STOCKTON-ON-TEES, TS23 3YH

DESCRIPTION: PROPOSED ELEVATIONS

| DRAWN BY:      | SCALE | SCALE: |        |  | HEET SIZ | <b>'</b> E:         | DATE:        |             |
|----------------|-------|--------|--------|--|----------|---------------------|--------------|-------------|
| AP 1:100       |       | A3     |        |  |          | 20/06/2023          |              |             |
| PRO. NO: 23047 | ORIG: |        | LEVEL: |  |          | NUMBER: <b>2100</b> | SUITABILITY: | REV:<br>P01 |